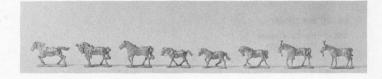

# HINCHLIFFE 20MM WORLD WAR TWO FIGURE RANGE

- G- 1 Infantryman, advancing
  G- 2 N.C.O., advancing with machine pistol
  G- 3 Panzer Grenadier, advancing
  G- 4 Infantryman, kneeling
  G- 5 Artilleryman, hands to ears
  G- 6 Artilleryman, kneeling
  G- 7 Artilleryman, with rangefinder
  G- 8 Officer, slung binoculars
  G- 9 Paratrooper, advancing
  G-10 Infantryman, carrying ammo boxes
  G-11 Artilleryman, with binoculars
  G-12 Infantryman, firing Panzer Faust
  G-13 Infantryman, Panzer Faust loader
- BRITISH

- B-1 Infantryman, battledress, advancing
  B-2 Infantry N.C.O., battledress, advancing
  B-3 Infantryman, battledress, kneeling
  B-4 Infantryman, battledress, lying firing
  B-5 Infantry Officer with revolver
  B-6 Infantry N.C.O., with binoculars
  B-7 Infantryman, lying firing Bren gun
  B-8 Paratrooper, advancing
  B-9 Artilleryman, skeleton equipment, kneeling holding shell
  B-10 Artillery N.C.O., skeleton equipment, with binoculars
  B-11 Artilleryman, skeleton equipment, with map board
  Artillery Officer, skeleton equipment, with map board

- AMERICAN
- A- 1 A- 2 A- 3 A- 4

- Infantryman, Advancing, with marching pack Infantryman, Advancing, combat order Infantry N.C.O., combat order, advancing Infantryman, combat order, kneeling firing Infantry Officer, combat order, with binoculars