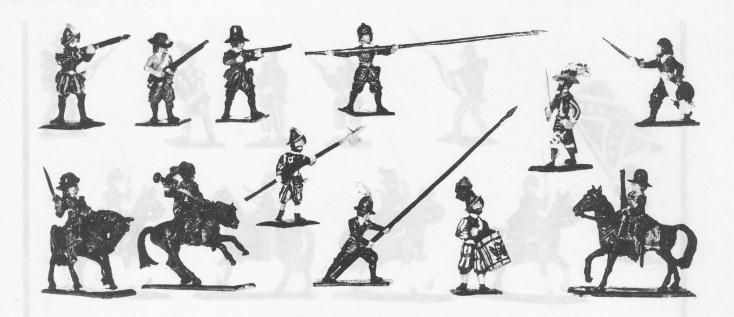

#### ENGLISH CIVIL WAR FOOT FIGURE RANGE

ENGLISH CIVIL WAR FOOT FIGURE RANGE

ECW-1 Pikeman in helment, pike forward

ECW-2 Pikeman in helment, pike up

ECW-3 Pikeman in plumed hat, pike forward

ECW-4 Pikeman in plumed hat, pike up

ECW-5 Musketeer in helment, firing

ECW-6 Musketeer in helment, at present

ECW-7 Musketeer in plumed hat, firing

ECW-8 Musketeer in plumed hat, at present

ECW-9 Officer in helment

ECW-10 Officer in helment

ECW-11 Color Bearer in helment

ECW-12 Drummer in plumed hat

ECW-13 Drummer in helment

ECW-14 Drummer in plumed hat

ECW-15 Dismounted Dragoon, firing

ECW-16 Artilleryman, holding rammer

ECW-17 Artilleryman, manning gun

ECW-18 Artilleryman, firing syn

#### ENGLISH CIVIL WAR CAVALRY FIGURE RANGE

ECWC- 1 Heavy Cavalry in helment, at rest ECWC- 2 Heavy Cavalry in helment, charging ECWC- 3 Heavy Cavalry Officer, in helment ECWC- 4 Heavy Cavalry Trumpeter ECWC- 5 Light Cavalry, Plumed hat, at rest ECWC- 6 Light Cavalry, Plumed hat, charging \*ECWC- 7 Light Cavalry Officer \*ECWC- 9 Cuirassier

\*ECWC-10 Cuirassier Officer ECWC-11 Dragoon

NOTE: \* indicates future releases. Watch our ads for release dates.