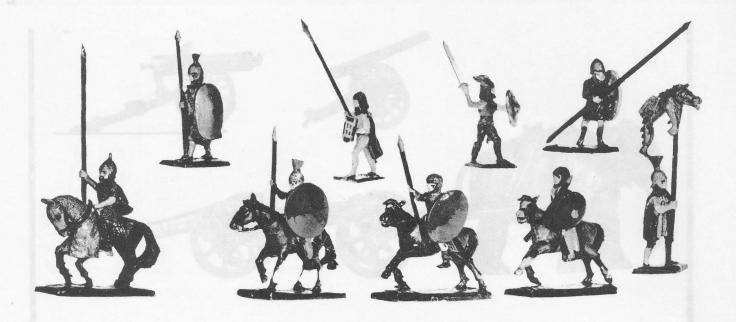

# HINCHLIFFE 25MM COLONIAL PERIOD FIGURE RANGE

# BRITISH COLONIAL

- BC-1 British Infantry, marching
  BC-2 British Infantry, advancing
  BC-3 British Infantry, kneeling, firing
  BC-4 British Infantry Officer, advancing
  BC-5 NW Frontier Tribesman, charging with sword
  BC-6 NW Frontier Tribesman, kneeling, firing
  BC-7 NW Frontier Tribesman, lying, firing
  BC-8 Fuzzi Wuzzi, charging with sword and shield
  BC-9 Zulu, head ring, shield and assigi
  BC-10 Indian Regular Army, advancing
  BC-11 Fuzzi Wuzzi, with spear and shield
  BC-12 Zulu, crouched behind shield
  BC-13 Highland Infantry, advancing

- 8C-12 Zulu, crouched behind shield
  8C-13 Highland Infantry, advancing
  8C-14 Highland Infantry, kneeling, firing
  8C-15 Highland Infantry, lying, firing
  8C-16 Highland Infantry Officer
  \*8C-17 Dismounted Hussar
  \*8C-18 Dismounted Hussar with message pad
  \*8C-19 Dismounted Hussar with telescope