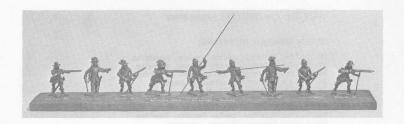

# INDIAN MUTINY PERIOD

- British Infantry, advancing British Infantry, firing British Infantry, on guard British Infantry Officer Indian Sepoy, advancing Indian Sepoy, of guard Indian Sepoy, on guard Indian Sepoy Officer Highlander, advancing Highlander, firing Highlander, for guard Highlander Officer
- \*BC-32 \*BC-33
- \*BC-35
- \*BC-39 \*BC-40
- \*BC-41