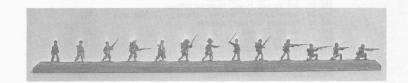

# HINCHLIFFE 20MM WORLD WAR TWO FIGURE RANGE

- G- 1 Infantryman, advancing
  G- 2 N.C.O., advancing with machine pistol
  G- 3 Panzer Grenadier, advancing
  G- 4 Infantryman, kneeling
  G- 5 Artilleryman, hands to ears
  G- 6 Artilleryman, kneeling
  G- 7 Artilleryman, with rangefinder
  G- 8 Officer, slung binoculars
  G- 9 Paratrooper, advancing
  G-10 Infantryman, carrying ammo boxes
  G-11 Artilleryman, with binoculars
  G-12 Infantryman, firing Panzer Faust
  G-13 Infantryman, Panzer Faust loader
- BRITISH

- B-1 Infantryman, battledress, advancing
  B-2 Infantry N.C.O., battledress, advancing
  B-3 Infantryman, battledress, kneeling
  B-4 Infantryman, battledress, lying firing
  B-5 Infantry Officer with revolver
  B-6 Infantry N.C.O., with binoculars
  B-7 Infantryman, lying firing Bren gun
  B-8 Paratrooper, advancing
  B-9 Artilleryman, skeleton equipment, kneeling holding shell
  B-10 Artillery N.C.O., skeleton equipment, with binoculars
  B-11 Artilleryman, skeleton equipment, with map board
  Artillery Officer, skeleton equipment, with map board

- AMERICAN
- A- 1 A- 2 A- 3 A- 4

- Infantryman, Advancing, with marching pack Infantryman, Advancing, combat order Infantry N.C.O., combat order, advancing Infantryman, combat order, kneeling firing Infantry Officer, combat order, with binoculars