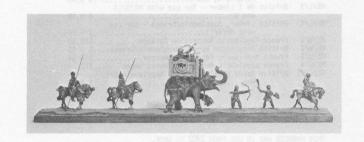

# HINCHLIFFE 25MM COLONIAL PERIOD FIGURE RANGE

# BRITISH COLONIAL

- BC-1 British Infantry, marching
  BC-2 British Infantry, advancing
  BC-3 British Infantry, kneeling, firing
  BC-4 British Infantry Officer, advancing
  BC-5 NW Frontier Tribesman, charging with sword
  BC-6 NW Frontier Tribesman, kneeling, firing
  BC-7 NW Frontier Tribesman, lying, firing
  BC-8 Fuzzi Wuzzi, charging with sword and shield
  BC-9 Zulu, head ring, shield and assigi
  BC-10 Indian Regular Army, advancing
  BC-11 Fuzzi Wuzzi, with spear and shield
  BC-12 Zulu, crouched behind shield
  BC-13 Highland Infantry, advancing

# INDIAN MUTINY PERIOD

- British Infantry, advancing British Infantry, firing British Infantry, on guard British Infantry Officer Indian Sepoy, advancing Indian Sepoy, of guard Indian Sepoy, on guard Indian Sepoy Officer Highlander, advancing Highlander, firing Highlander, for guard Highlander Officer
- \*BC-32 \*BC-33
- \*BC-35
- \*BC-39 \*BC-40
- \*BC-41