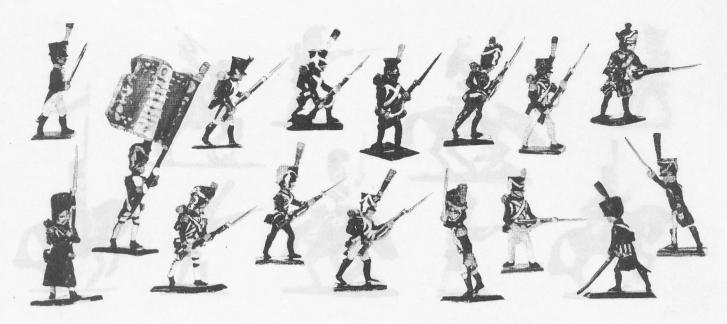

#### HINCHLIFFE 25MM NAPOLEONIC FIGURE RANGE

#### BRITISH NAPOLEONIC FOOT FIGURES

BRITISH NAPOLEONIC FOOT FIGURES
BN- 1 Line Infantry, center company, advancing
BN- 2 Line Infantry, greatroat, advancing
BN- 3 Line Infantry, preatroat, advancing
BN- 4 Line Infantry, Officer
BN- 6 Line Infantry, Officer
BN- 6 Line Infantry, Drummer, carrying drum
BN- 7 Ensign with colors (includes printed flag)...85¢ each
BN- 8 Line Infantry, Drummer, carrying drum
BN- 9 Line Infantry Officer, greatroat
BN- 10 Light Infantry, advancing
BN- 11 Light Infantry, advancing
BN- 12 Light Infantry, skirmish order, advancing
BN- 13 Light Infantry, skirmish order, advancing
BN- 14 Light Infantry, skirmish order, advancing
BN- 15 Light Infantry, attacking
BN- 16 Fusilier Private, advancing
BN- 17 Fusilier, on guard
BN- 18 Fusilier Officer, advancing
BN- 19 Rifleman, kneeling, firing
BN- 20 Rifleman, ksirmish order, standing firing
BN- 21 Rifles Officer
BN- 22 Line Infantry, attacking
BN- 23 Highland Private, charging
BN- 24 Highland Private, charging
BN- 25 Line Infantry, standing firing
BN- 26 Line Infantry, standing firing
BN- 27 Line Infantry, tolding
BN- 28 Line Infantry, tolding
BN- 29 Highland Advancing
BN- 20 Line Infantry, tolding
BN- 20 Line Infantry, tolding
BN- 21 Line Infantry, tolding
BN- 22 Line Infantry, tolding
BN- 23 Rifleman running, rifle at trail
BN- 51 Line Pioneer, holding axe to ground
BN- 52 Foot Artilleryman, errying round
BN- 53 Foot Artilleryman, errying round
BN- 54 Foot Artilleryman, with portfire
BN- 55 Foot Artilleryman, with rammer
BN- 56 Foot Artilleryman, with rammer
BN- 57 Foot Artilleryman, with rammer
BN- 58 Foot Artilleryman, with rammer
BN- 59 Foot Artilleryman, with rammer
BN- 50 Foot Artilleryman, with rammer
BN- 51 Royal Horse Artilleryman, using handspike
BN- 56 RN- 67 RN- 80 RN- 68 RN- 68

#### FRENCH NAPOLEONIC FOOT FIGURES

FRENCH NAPOLEONIC FOOT FIGURES

FN- 1 Line Fusilier, advancing
FN- 2 Line Fusilier, charging
FN- 3 Line Fusilier, in greatcoat, advancing
FN- 4 Line Grenadier, advancing
FN- 5 Grenadier, in forage cap, advancing
FN- 6 Infantry Standard Bearer (comes with printed flag)..85¢
FN- 7 Line Officer, standing, at rest
FN- 8 Line Infantry Drummer, drum over shoulder
FN- 9 Line Infantry Grenadier, attacking
FN-10 Light Infantry, Chasseur, advancing
FN-11 Light Infantry, Chasseur, attacking
FN-12 Light Infantry, Voltigeur, skirmish order
FN-13 Line Infantry Officer, in greatcoat
FN-14 Line Voltigeur, charging
FN-15 Line Infantry Officer, attacking
FN-16 Old Guard, campaign dress, advancing
FN-17 Old Guard, campaign dress, attacking
FN-18 Old Guard, campaign dress, attacking
FN-19 Old Guard Officer, campaign dress
FN-20 Old Guard Drummer, campaign dress
FN-21 Old Guard Officer, attacking
FN-22 Old Guard Officer, attacking