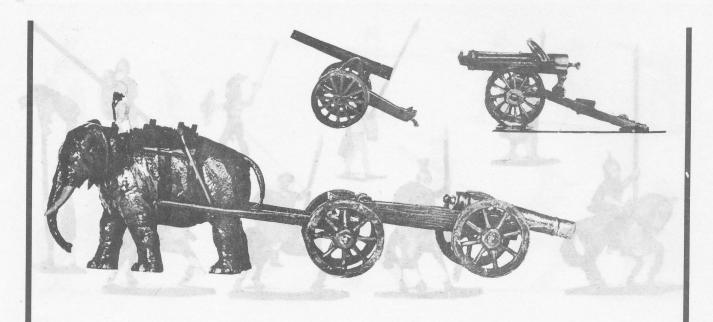

20MM EQUIPMENT RANGE .....\$3.15 each

20/22 20/23 20/24 20/25 20/26 20/27 20/29

GERMAN WW II 10.5cm Light Field Howitzer L/28
GERMAN WW II 150mm Nebel werfer
GERMAN WW II 7.5cm Light Infantry gun
GERMAN WW II 7.5cm PAK 40 L/46
GERMAN WW II 8.8 cm PAK 43/31 L/71
BRITISH WW II 17PDR Anti-Tank gun
GERMAN WW II Hanomag 251/1 . . . . . \$4.50
BRITISH WW II 7.2" Howitzer . . . \$4.50