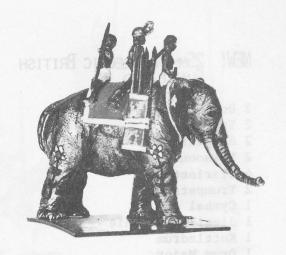

# HINCHLIFFE 25MM COLONIAL PERIOD FIGURE RANGE

# BRITISH COLONIAL

- BC-1 British Infantry, marching
  BC-2 British Infantry, advancing
  BC-3 British Infantry, kneeling, firing
  BC-4 British Infantry Officer, advancing
  BC-5 NW Frontier Tribesman, charging with sword
  BC-6 NW Frontier Tribesman, kneeling, firing
  BC-7 NW Frontier Tribesman, lying, firing
  BC-8 Fuzzi Wuzzi, charging with sword and shield
  BC-9 Zulu, head ring, shield and assigi
  BC-10 Indian Regular Army, advancing
  BC-11 Fuzzi Wuzzi, with spear and shield
  BC-12 Zulu, crouched behind shield
  BC-13 Highland Infantry, advancing