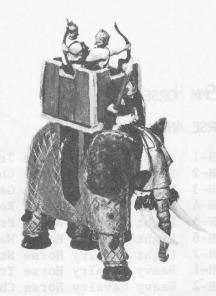

# HINCHLIFFE 25MM COLONIAL PERIOD FIGURE RANGE

# BRITISH COLONIAL

- BC-1 British Infantry, marching
  BC-2 British Infantry, advancing
  BC-3 British Infantry, kneeling, firing
  BC-4 British Infantry Officer, advancing
  BC-5 NW Frontier Tribesman, charging with sword
  BC-6 NW Frontier Tribesman, kneeling, firing
  BC-7 NW Frontier Tribesman, lying, firing
  BC-8 Fuzzi Wuzzi, charging with sword and shield
  BC-9 Zulu, head ring, shield and assigi
  BC-10 Indian Regular Army, advancing
  BC-11 Fuzzi Wuzzi, with spear and shield
  BC-12 Zulu, crouched behind shield
  BC-13 Highland Infantry, advancing