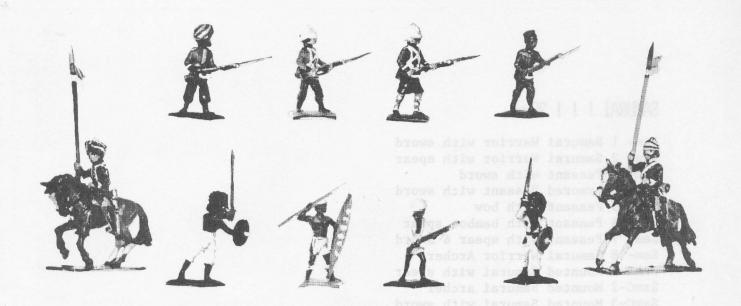

# HINCHLIFFE 25MM COLONIAL PERIOD FIGURE RANGE

# BRITISH COLONIAL

- BC-1 British Infantry, marching
  BC-2 British Infantry, advancing
  BC-3 British Infantry, kneeling, firing
  BC-4 British Infantry Officer, advancing
  BC-5 NW Frontier Tribesman, charging with sword
  BC-6 NW Frontier Tribesman, kneeling, firing
  BC-7 NW Frontier Tribesman, lying, firing
  BC-8 Fuzzi Wuzzi, charging with sword and shield
  BC-9 Zulu, head ring, shield and assigi
  BC-10 Indian Regular Army, advancing
  BC-11 Fuzzi Wuzzi, with spear and shield
  BC-12 Zulu, crouched behind shield
  BC-13 Highland Infantry, advancing

- 8C-12 Zulu, crouched behind shield
  8C-13 Highland Infantry, advancing
  8C-14 Highland Infantry, kneeling, firing
  8C-15 Highland Infantry, lying, firing
  8C-16 Highland Infantry Officer
  \*8C-17 Dismounted Hussar
  \*8C-18 Dismounted Hussar with message pad
  \*8C-19 Dismounted Hussar with telescope

# ROURKES DRIFT PERIOD.....NEW !

- BC-25 BC-26 BC-27 BC-28
- BC-28 Zulu with rifle BC-29 Zulu Chief BC-30 Zulu Stabbing

# INDIAN MUTINY PERIOD

- British Infantry, advancing British Infantry, firing British Infantry, on guard British Infantry Officer Indian Sepoy, advancing Indian Sepoy, of guard Indian Sepoy, on guard Indian Sepoy Officer Highlander, advancing Highlander, firing Highlander, for guard Highlander Officer
- \*BC-32 \*BC-33
- \*BC-35
- \*BC-39 \*BC-40
- \*BC-41