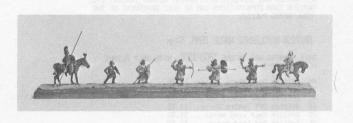

# HINCHLIFFE 25MM COLONIAL PERIOD FIGURE RANGE

# BRITISH COLONIAL

- BC-1 British Infantry, marching
  BC-2 British Infantry, advancing
  BC-3 British Infantry, kneeling, firing
  BC-4 British Infantry Officer, advancing
  BC-5 NW Frontier Tribesman, charging with sword
  BC-6 NW Frontier Tribesman, kneeling, firing
  BC-7 NW Frontier Tribesman, lying, firing
  BC-8 Fuzzi Wuzzi, charging with sword and shield
  BC-9 Zulu, head ring, shield and assigi
  BC-10 Indian Regular Army, advancing
  BC-11 Fuzzi Wuzzi, with spear and shield
  BC-12 Zulu, crouched behind shield
  BC-13 Highland Infantry, advancing